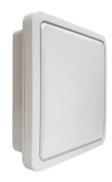

## SOLO-N2QC - 802.11n Outdoor CPE without mounting kit

## Product Description

Solo-N2QC 802.11n Outdoor CPE without mounting kit- Chipset: QCA9531- Standard: 802.11 b/g/n- Flash / RAM: 16 MB/ 128 MB- Data rate: Up to 300 Mbps- Interface: 1x 10/100 Mbps RJ45: PoE In 1x 10/100 Mbps RJ45: PoE Out 1x Micro USB- Antenna: Built-in 14dBi panel antenna- LED indicator: Power, PoE Out, WLAN- Waterproof IP rating: IP66-Power supply: 24V Passive PoE (pairs 4.5+; 7.8-)- Operating temperature: -40°C ~ 65°C- Operating humidity: 5% ~ 95% (non-condensing)- Dimensions: - Software function: Mode: AP Bridge/ Client Bridge/ WDS Bridge PoE output control via software