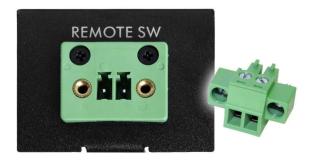

## Product Description

Shuttle offers a wide range of optional accessories for the Box PCs BPCWL02 and BPCAL02. With the Shuttle Box PC Accessory PWR01, an external on/off button can be connected to the Box PC. This can be helpful if the Box PC is located in a place that is difficult to access.Note: the external button with cable is not suppliedCompatibility and application- Compatible with the Shuttle Box PCs BPCWL02 and BPCAL02.- PWR01 consists of a holder with two screw connections, which is installed on the front of the Box PC. A two-wire cable can be connected here, which leads to an external on/off button (pushbutton), which can then be used to switch the Box PC on and off.- For installation instructions, please refer to the PDF specification for PWR01.- Note: the external button (pushbutton) and the required cable are not suppliedScope of delivery- Bracket with 2-pin connector- Terminal block with two screw terminals- Quick start guideEAN Product code: 4046047103980