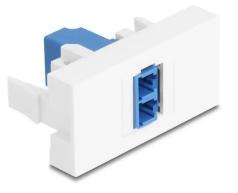

Item no.: 402944 90847 - Easy 45 module LC duplex socket to LC duplex socket white blue

## Product Description

This Easy 45 module by Delock provides a fibre optic connection and is attached to the Delock Easy 45 module system. Thanks to the simple snap-in mechanism, the module sits firmly in place and can be easily removed if necessary.Easy 45 connectsEasy 45 is a variable, modular system that allows you to combine components such as sockets, HDMI or USB connections according to your own needs. The Easy 45 modules are standardised and can be installed in various module supports or trunking. Easy 45 forms the interface between electrical, network and system installations and numerous peripheral devices, such as TVs, monitors, printers, notebooks and many more. Technical data- Connections:1 x LC duplex socket1 x LC duplex socket- For singlemode fibre- Insertion loss < 0.2 dB- Dust protection caps- Suitable for Delock Easy 45 module size: 22.5 x 45 mm-Colour: white / bluePackage contents- Easy 45 modulePackaging- Resealable bag